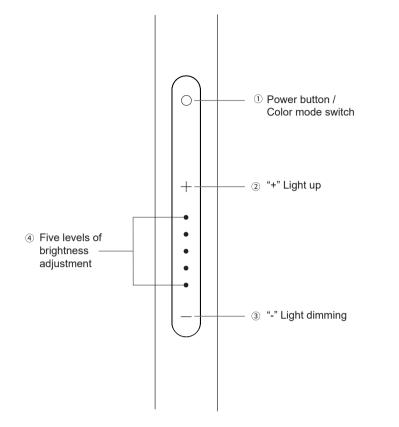

#### LIGHT BUTTON DESCRIPTION

- ① Power button/Color mode switch: Long perss to turn on the light. Click to adjust the color temperature. You can switch between cold light, warm light, and natural light. Long press again to turn off the light.
- ② Light up: Click the "+" to turn up the light, and the top level can be adjusted to the fifth level.
- ③ **Light dimming:** Click the "-" to dim the light and the minimum level can be adjusted to the first level.
- ④ Five levels of brightness adjustment: the light level 1~5 can be adjusted, according to your needs to adjust the appropriate brightness.