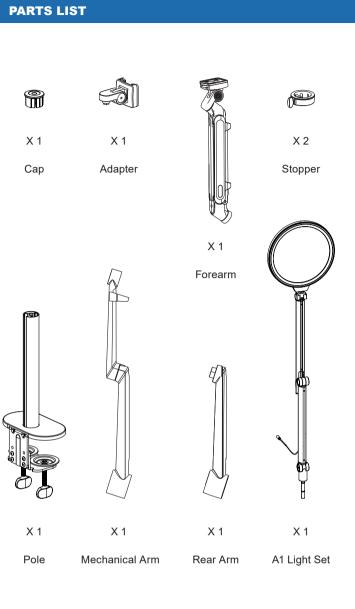

X 2

Vesa Board

X 1

Power Extension Wire

| X 1         |
|-------------|
| (3/4/5/6mm) |
| Hex Wrench  |

Install the hardware to the pole in sequence as shown.