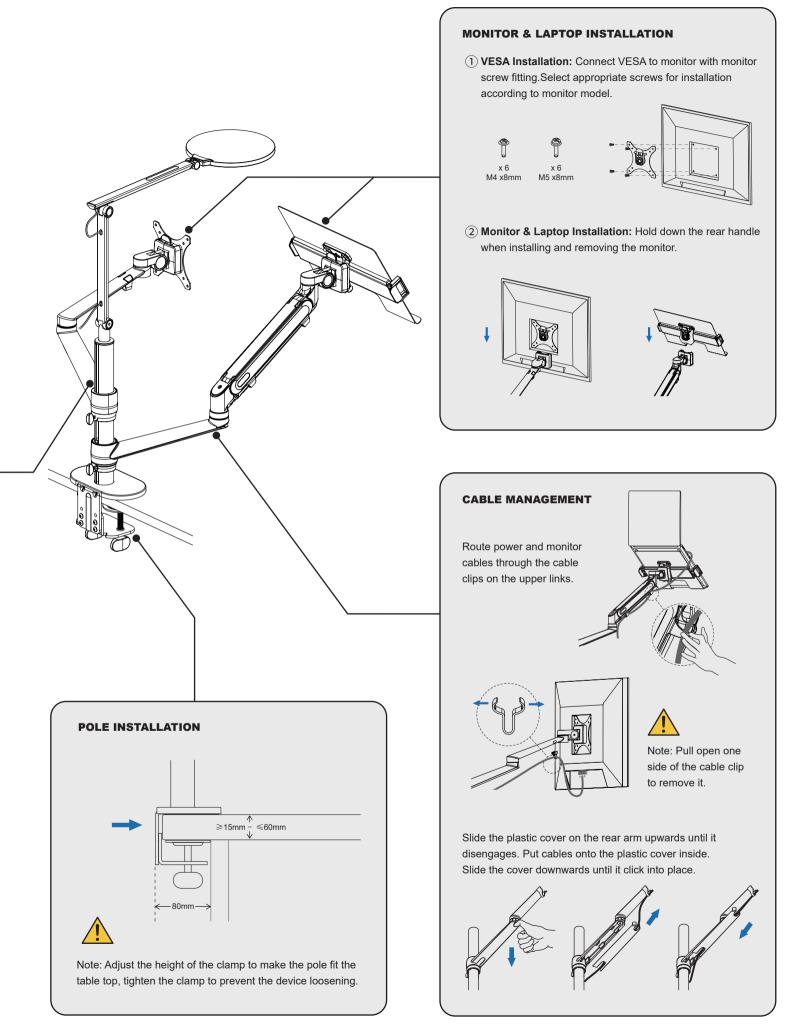

and the minimum level can be adjusted to the first level.
- ④ Five levels of brightness adjustment: the light level 1~5 can be adjusted, according to your needs to adjust the appropriate brightness.

| LIGHT PARAMETERS      |                        |  |
|-----------------------|------------------------|--|
| Product Name          | LED Light              |  |
| Diameter              | 7inches                |  |
| Electricity Supply    | 5V/2A                  |  |
| Color Temperature     | 3100~6400K             |  |
| Brightness            | 700LUX                 |  |
| CRI                   | >95                    |  |
| Operating temperature | -10~40°C               |  |
| Materials             | Aluminium alloy+PS/ABS |  |



Install the hardware to the pole in sequence as shown.