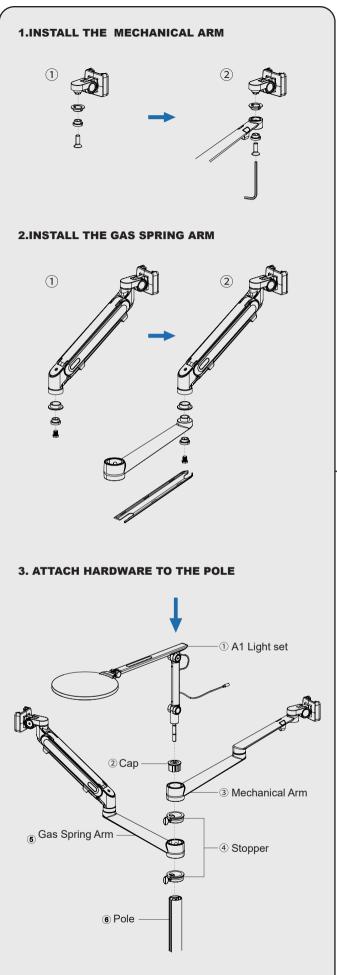

vel.
- ③ **Light dimming:** Click the "-" to dim the light and the minimum level can be adjusted to the first level.
- ④ Five levels of brightness adjustment: the light level 1~5 can be adjusted, according to your needs to adjust the appropriate brightness.

| LIGHT PARAMETERS      |                        |  |
|-----------------------|------------------------|--|
| Product Name          | LED Light              |  |
| Diameter              | 7inches                |  |
| Electricity Supply    | 5V/2A                  |  |
| Color Temperature     | 3100~6400K             |  |
| Brightness            | 700LUX                 |  |
| CRI                   | >95                    |  |
| Operating temperature | -10~40°C               |  |
| Materials             | Aluminium alloy+PS/ABS |  |



Install the hardware to the pole in sequence as shown.