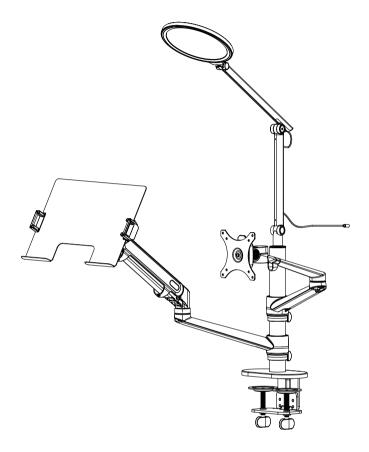

Never worried when you choose viozon products We offer the best after-sale service to our customer, it only takes a few minutes.

Just send your name and order number to

 $\square$ US service@vio-zon.com EU support@vio-zon.com

And then you will get a complete service like The installation guide, Technical support, New product iteration, buy New similar products in advance, promotions, and warranty service from Viozon.

## **FEEDBACK**

Share it? Let us know with a customer review.

Viozon is focus on high-standard product, we believe Customer drive our product upgrades. And write a review that sharing your experience will help other customers , and this will give us great encouragement and confidence.

And if you have any questions, please feel free to contact us without hesitate.







# **3LT Pro** Installation Instructions



Scan QR code to get install video



Scan QR code below for more products from viozon

#### LIGHT BUTTON DESCRIPTION



- ① Power button/Color mode switch: Long perss to turn on the light. Click to adjust the color temperature. You can switch between cold light, warm light, and natural light. Long press again to turn off the light.
- ② Light up: Click the "+" to turn up the light, and the top level can be adjusted to the fifth level.
- ③ **Light dimming:** Click the "-" to dim the light and the minimum level can be adjusted to the first level.
- ④ Five levels of brightness adjustment: the light level 1~5 can be adjusted, according to your needs to adjust the appropriate brightness.

| LIGHT PARAMETERS      |                        |  |
|--------