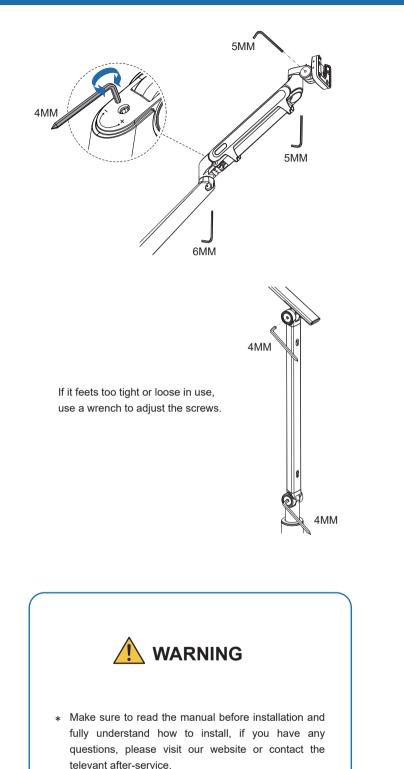

#### **TENSION ADJUSTMENTS**

- \* Kindly please make sure the desktop could bear the weight of mount and monitor before installation.
- \* Please use attached tools or relevant support tools during installation
- \* This product contains small parts, keep these away from children.

Install the hardware to the pole in sequence as shown.