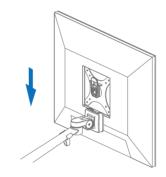

#### **INSTALLING MONITOR**

 As the picture shows, install VESA mount on monitor. Be careful to leave the slide clip upwards.

VESA standard: 75\*75mm; 100\*100mm

2 Insert the VESA connector into the groove, when heard a click sound means done.

 $\triangle$ 

Note: If you want to remove the device, please press shrapnel (A) to remove the device Up to extract.