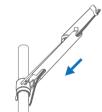

#### **INSTALLING MONITOR**



 As the picture shows, install VESA mount on monitor. Be careful to leave the slide clip upwards.

VESA standard: 75\*75mm; 100\*100mm



2 Insert the VESA connector into the groove, when heard a click sound means done.



 $\triangle$ 

Note: If you want to remove the device, please press shrapnel (A) to remove the device Up to extract.

#### **INSTALLING LAPTOP PLATE**



Insert the Laptop Plate into the groove, when heard a click sound means done. 1 Remove cable clip (A) from the arm, thread cables, install cable clip on the arm again.





 $\triangle$ 

Note: Open cable clip two sides.

Slide the plastic cover on the rear arm upwards until it disengages. Put cables onto the plastic cover inside. Slide the cover downwards until it click into place.







# ARM ADJUSTMENTS