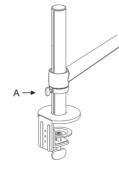

#### **HEIGHT ADJUSTMENT**

The Clip could be adjusted on your desired position by loosing the screw(A), fix it.

# $\triangle$

Note: Please fix the inside nut of post(B) in position before tighten Screw(A) on the clip.