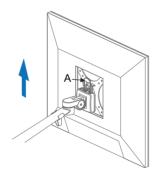

 $\triangle$ 

Note: If you want to remove the device, please press shrapnel (A) to remove the device Up to extract.