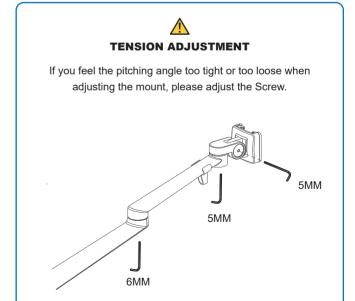

NITOR**



 As the picture shows, install VESA mount on monitor. Be careful to leave the slide clip upwards.

VESA standard: 75\*75mm; 100\*100mm



2 Insert the VESA connector into the groove, when heard a click sound means done.



 $\triangle$ 

Note: If you want to remove the device, please press shrapnel (A) to remove the device Up to extract.

#### **INSTALLING LAPTOP PLATE**



Insert the Laptop Plate into the groove, when heard a click sound means done. 1 Remove cable clip (A) from the arm, thread cables, install cable clip on the arm again.





 $\triangle$ 

Note: Open cable clip two sides.

Slide the plastic cover on the rear arm upwards until it disengages. Put cables onto the plastic cover inside. Slide the cover downwards until it click into place.







# ARM ADJUSTMENTS