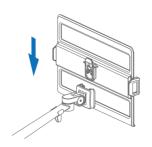

#### **INSTALLING MONITOR**

 As the picture shows, install VESA mount on monitor. Be careful to leave the slide clip upwards.

VESA standard: 75\*75mm; 100\*100mm

2 Insert the VESA connector into the groove, when heard a click sound means done.