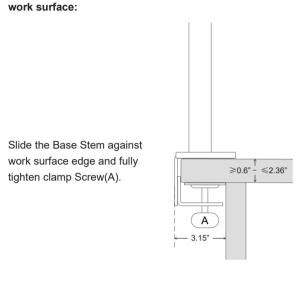

#### **CLAMP/GROMMET MOUNT**

**(b)** For installation through a grommet hole:

Before inserting the Base Stem,please detach the Bottom Clamp(B) from the Top Bracket(C) by loosening Bracket Screws(A) with Hex Wrench.

Then inserting the Base Stem through grommet (dia.≥2.36") and against work surface edge. Fully tighten Clamp Screw.

As the picture shows, install  $clip \rightarrow arm \rightarrow post cap in order$ .