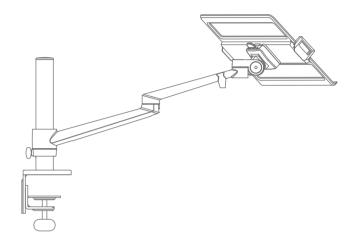

### STEP3. ATTACH MONITOR/LAPTOP PLATE TO ARM

#### **STEP4. CABLE MANAGEMENT**

STEP2. ATTACH ARM TO THE POLE

# ARM ADJUSTMENTS