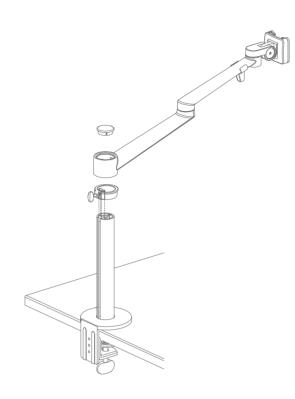

#### **CLAMP/GROMMET MOUNT**

**(b)** For installation through a grommet hole:

Before inserting the Base Stem,please detach the Bottom Clamp(B) from the Top Bracket(C) by loosening Bracket Screws(A) with Hex Wrench.

Then inserting the Base Stem through grommet (dia.≥2.36") and against work surface edge. Fully tighten Clamp Screw.

As the picture shows, install  $clip \rightarrow arm \rightarrow post cap in order$ .

STEP2. ATTACH ARM TO THE POLE