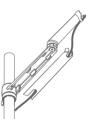

.

#### **INSTALLING MONITOR**



 As the picture shows, install VESA mount on monitor. Be careful to leave the slide clip upwards.

VESA standard: 75\*75mm; 100\*100mm



2 Insert the VESA connector into the groove, when heard a click sound means done.



 $\triangle$ 

Note: If you want to remove the device, please press shrapnel (A) to remove the device Up to extract.

#### **INSTALLING LAPTOP PLATE**



Insert the Laptop Plate into the groove, when heard a click sound means done. 1 Remove cable clip (A) from the arm, thread cables, install cable clip on the arm again.





 $\triangle$ 

Note: Open cable clip two sides.

Slide the plastic cover on the rear arm upwards until it disengages. Put cables onto the plastic cover inside. Slide the cover downwards until it click into place.







# ARM ADJUSTMENTS