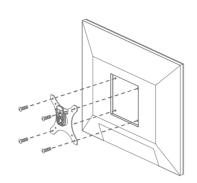

#### **INSTALLING MONITOR**

 As the picture shows, install VESA mount on monitor. Be careful to leave the slide clip upwards.

VESA standard: 75\*75mm; 100\*100mm

2 Insert the VESA connector into the groove, when heard a click sound means done.