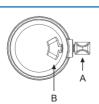

 $\triangle$ 

Note: If you want to remove the device, please press shrapnel (A) to remove the device Up to extract.