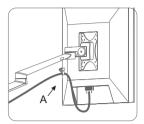

#### **INSTALLING LAPTOP PLATE**

Insert the Laptop Plate into the groove, when heard a click sound means done. 1 Remove cable clip (A) from the arm, thread cables, install cable clip on the arm again.

 $\triangle$ 

Note: Open cable clip two sides.

Slide the plastic cover on the rear arm upwards until it disengages. Put cables onto the plastic cover inside. Slide the cover downwards until it click into place.