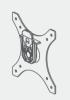

#### **INSTALLING MONITOR**

 As the picture shows, install VESA mount on monitor. Be careful to leave the slide clip upwards.

VESA standard: 75\*75mm; 100\*100mm

2 Insert the VESA connector into the groove, when heard a click sound means done.