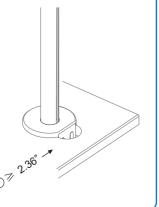

#### **CLAMP/GROMMET MOUNT**

**(b)** For installation through a grommet hole:

Before inserting the Base Stem,please detach the Bottom Clamp(B) from the Top Bracket(C) by loosening Bracket Screws(A) with Hex Wrench.

Then inserting the Base Stem through grommet (dia.≥2.36") and against work surface edge. Fully tighten Clamp Screw.

As the picture shows, install  $clip \rightarrow arm \rightarrow post cap in order$ .