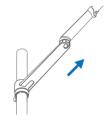

ip.

#### **INSTALLING MONITOR**



 As the picture shows, install VESA mount on monitor. Be careful to leave the slide clip upwards.

VESA standard: 75\*75mm; 100\*100mm



2 Insert the VESA connector into the groove, when heard a click sound means done.



 $\triangle$ 

Note: If you want to remove the device, please press shrapnel (A) to remove the device Up to extract.

#### **INSTALLING LAPTOP PLATE**



Insert the Laptop Plate into the groove, when heard a click sound means done. 1 Remove cable clip (A) from the arm, thread cables, install cable clip on the arm again.





 $\triangle$ 

Note: Open cable clip two sides.

Slide the plastic cover on the rear arm upwards until it disengages. Put cables onto the plastic cover inside. Slide the cover downwards until it click into place.







# ARM ADJUSTMENTS