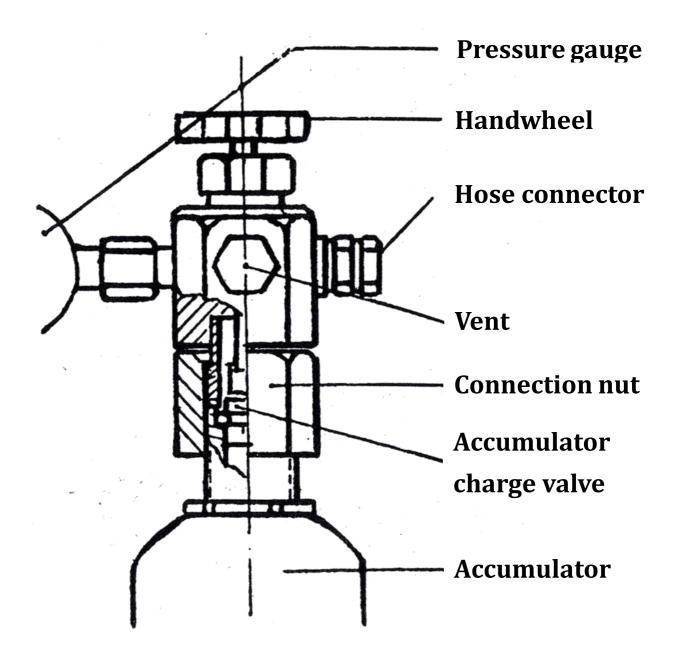

#### • Instructions for use

1. The utility model is provided with an inflation valve, an exhaust valve, a pressure gauge seat and the body. When the utility model is used, firstly, the chrome protective cap on the upper end of the energy accumulator is screwed on and then the utility model can be used.

2、**Fill Gas:** the nitrogen gas cylinder and inflation valve (M14X1.5) with high pressure hose assembly connected to the desired pressure can be inflated.

3、**Exhaust:** In case of accumulator inflation pressure is too high, spin the handle to open the top of the accumulator charge valve, loosen the exhaust valve deflated to the required pressure can be tightened closed.

4. **Pressure Measurement:** Rotary handle to open the accumulator pressure valve after the top of the exhaust valve to reflect the value. At the same time measurable host pressure, if you need to adjust the pressure, according to the exhaust procedure steps.

5. Pressure gauge dial position can be freely rotated 360 degrees choice.

6. Inflatable tools can be used normally or intermittently, selected by the user.

7. Before remove the inflatable tools, must drain the gas within the inflatable tool to ensure safe use.

## • Pattern Description