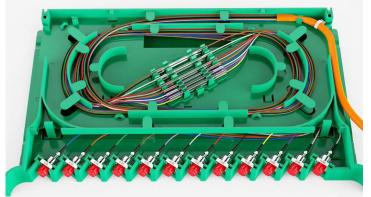

# **Detail Pictures**

FC Connection details

48 Core SC multi-mode Full Equipped

48 Core LC Single Mode Full Equipped

48 Core FC Full Equipped

48 Core SC Single Mode Full Equipped

48 Core LC Multi-mode Full Equipped