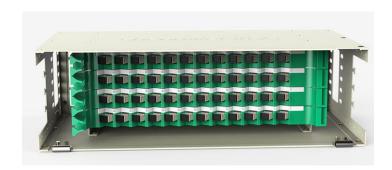

# **Detail Pictures**

FC Connection details

48 Core SC multi-mode Full Equipped

48 Core LC Single Mode Full Equipped

48 Core FC Full Equipped

48 Core SC Single Mode Full Equipped

48 Core LC Multi-mode Full Equipped