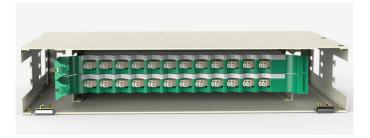

# **Detail Pictures**

FC Connection details

48 Core SC multi-mode Full Equipped

48 Core LC Single Mode Full Equipped

48 Core FC Full Equipped

48 Core SC Single Mode Full Equipped

48 Core LC Multi-mode Full Equipped