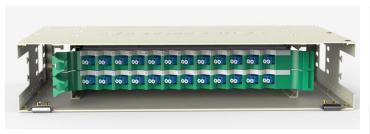

# **Detail Pictures**

FC Connection details

48 Core SC multi-mode Full Equipped

48 Core LC Single Mode Full Equipped

48 Core FC Full Equipped

48 Core SC Single Mode Full Equipped

48 Core LC Multi-mode Full Equipped