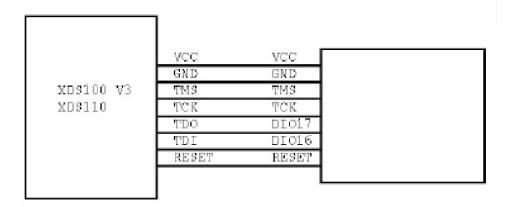

le used PCB antnna, and have USB port to connect to PC. The module available frequence is from 2405Mhz to 2480mhz, The hardware is designed for maximum range.

# **Technical specifications**

#### **Hareware Information**

Interfaces: USB,LED

Dimension: 45 x 18mm x 7mm Operating voltage: VCC:5V

Operating temperature: -30°C to +70°C

Consumption (RX): 17mA

Consumption (TX): 40mA (4dBm) Wireless Micro-controller: CC2538

Mounting: PLUS

#### Software

Asynchronous Transparent mode Low Power mode Secure mode RSSI mode Serial bootloader Adjustable packet size

#### Wireless Interface

Onboard antenna

Frequency: 2405 to 2480MHz

Modulation: QSSS RF deviation: ± 10 Khz RF data rate: from 250 kbps RF output power: up to 4dBm

RF sensitivity: -96dBm

www.hkulike.com

1

# **Debug interface**



## Part numbers

N711-A-P-ZB RF Module N711-A-P – 5mW – 2405Mhz

## **Notice**

This N711 USB dongle have not any fireware, custom must use your own

firmware. More about CC2538 information please see the CC2538 datasheet.

Please visit: www.ti.com

# Manufacturer

SHENZHEN NANCHENG TECHNOLOGY CO.,LTD

## Contact with us

Shenzhen NanCheng Technology CO.,LTD

Addr: Room307, Xinbaoyuan Building, N5179, District 74 Xinan Street,

BaoAn District, Shenzhen, China 518101 Sales department: +0086 755 29662101

E-mail: info@hkulike.com Web: www.hkulike.com