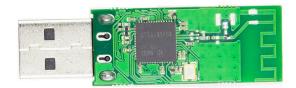

### INTRODUCTION

N711 is a low-cost and small size USB dongle for transmitting and receiving digital data via radio frequency. All of the N711's electronics (including an antenna) reside on a single PCB, and all operational power is derived from a single supply voltage.

The transceiver module design consists of a TI CC2538 low-power, integrated UHF transceiver RF chip, The module used PCB antnna, and have USB port to connect to PC. The module available frequence is from 2405Mhz to 2480mhz, The hardware is designed for maximum range.