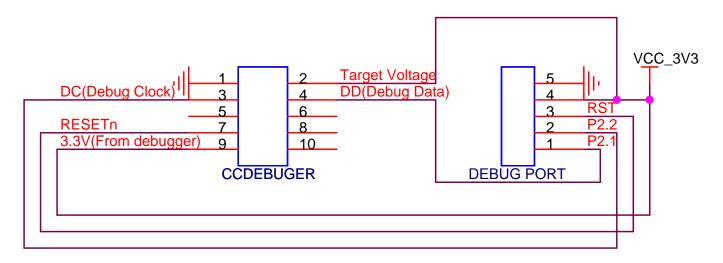

PCB antnna, and have USB port to connect to PC. The module available frequence is from 2405Mhz to 2480mhz, The hardware is designed for maximum range.

# **Technical specifications**

#### **Hareware Information**

Interfaces: USB

LED

Dimension: 53 x 18mm x 7mm Operating voltage VCC:5V

Operating temperature: -30°C to +70°C

Consumption (RX): 17mA

Consumption (TX): 180mA (21dBm) Wireless Micro-controller: CC2530

Mounting: USB PLUS

#### Software

Asynchronous Transparent mode Low Power mode Secure mode

#### Wireless Interface

Onboard antenna

Frequency: 2405 to 2480MHz

Modulation: QSSS RF deviation: ± 10 Khz RSSI mode Serial bootloader Adjustable packet size

RF data rate: from 250 kbps RF output power: up to 21dBm RF sensitivity: -100dBm

www.hkulike.com

1

# **Debug interface**



### Part numbers

N714-A-P-ZB RF Module N714-A-P – 100mW – 2405Mhz

## **Notice**

This N714 USB dongle have not any fireware, custom must use your own

firmware. More about CC2530 information please see the CC2530 datasheet.

Please visit: www.ti.com

# Manufacturer

SHENZHEN NANCHENG TECHNOLOGY CO.,LTD

## Contact with us

Shenzhen NanCheng Technology CO.,LTD

Addr: Room307, Xinbaoyuan Building, N5179, District 74 Xinan Street,

BaoAn District, Shenzhen, China 518101 Sales department: +0086 755 29662101

E-mail: info@hkulike.com Web: www.hkulike.com