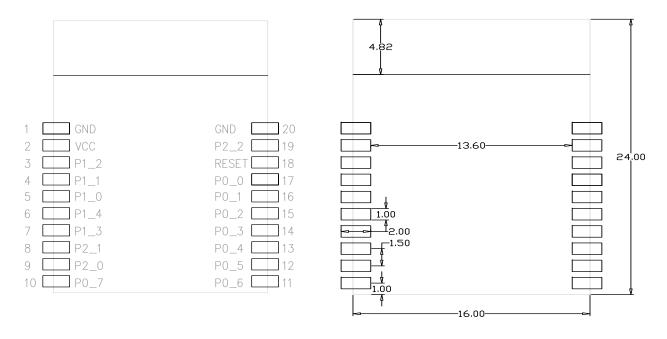

# **Pin configuration & Dimensions**

Pin Define

PCB Layout (mm)

Debug interface