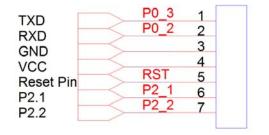

# **Pin configuration & Dimensions**

Pin Define

PCB Layout (mm)

Debug interface