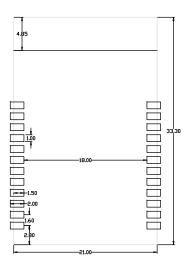

## **Pin configuration & Dimensions**

| VCC      | PB4 24  |
|----------|---------|
| 2 VCC    | PA14 23 |
| I GND    | PA13 22 |
| 4 PB5    | PA12 21 |
| 5 NRST   | PA11 20 |
| 6 PA1    | PA10 19 |
| 7 PA2    | PA9 18  |
| 8 PA3    | PB11 17 |
| 9 PA4    | PB10 16 |
|          |         |
| <u> </u> | PB2 15  |
| 11 PA6   | PB1 14  |
| 12 PA7   | PB0 13  |
|          |         |
|          |         |

PIN define

PCB LAYOUT(mm)