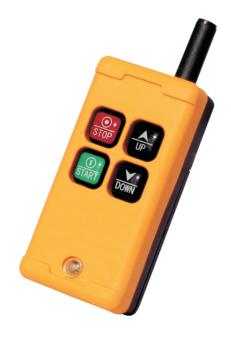

## HS-4

HS-4 transmitter consists of 1 Start key

1 STOP key

2 Available Command keys

1 LED (2 colors)