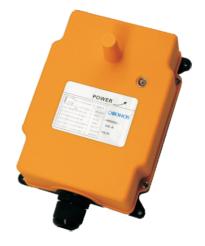

#### **Receiving Unit**

### HS-Ra

| Dimension (excluding antenna) | 130X95X52mm                |
|-------------------------------|----------------------------|
| Weight                        | 500~ 550g                  |
| Power Supply                  | AC/DC12 ~ 24V, AC36 ~ 440V |
| Operating Range               | 50~100m                    |
| LED                           | 1                          |