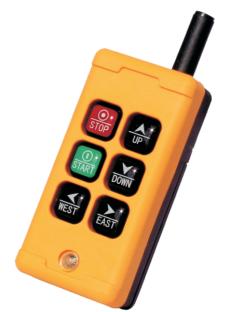

# HS-6

HS-6 transmitter consists of 1 Start key 1 STOP key 4 Available Command keys 1 LED (2 colors)

SECURITY

100N

ALKALINE

LIFT

AC/DC POWER

IP6