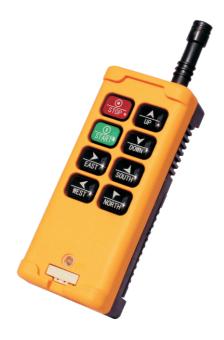

## HS-8

HS-8 transmitter consists of 1 Magnetic Emergency key

- 1 Start key
- 1 Stop key
- 6 Available Command keys
- 1 LED (2 colors)