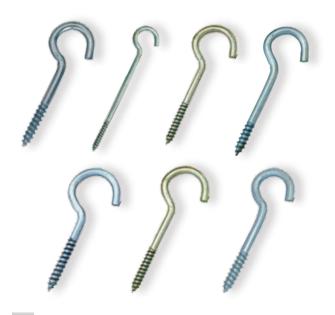

#### Cup Hook

- Great to use in home DIY projects
- Use to organize mugs in a coffee corner, or hangs small items

**Material**: Steel

Finish: Brass, Zinc, Galv...

#### Screw Eye

- Commonly used for wood applications
- Screw eyes are used for vertical hanging rather than angular loads
- Zinc has light anti-corrosion properties
- Do not use to lift loads

Material: Steel

#### Screw Hook

**Material**: Steel

Finish: Zinc, Galv, Yellow Zinc...