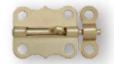

#### Cabint Hinge

- Designed for cabinet and lightweight utility doors
- Can be used for both left and right handed
- Mounted full surface

Material: Steel Brass

**Corner**: SQ, 5/8R,1/4R

**Finish**: Zinc, Yellow zinc, Galvanizing, Bare...