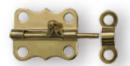

#### Plain Bearing Hinge

2BB Residential Hinge

- Use on residential doors up to 1-3/8" thick
- Flush mounted
- Use on doors under 100lbs with 2 hinges or 150lbs with 7
- Designed with decorative style in mind
- Available in a variety of finishes

Material: Steel

**Corner**: SQ, 5/8R,1/4R

Finish: Antique brass, Bright brass, Antique nickel plated, Brushed nichel, Chorme plated, K-golden, ORB...

•Knuckle with two ball bearings and fixed pin

Material: Steel