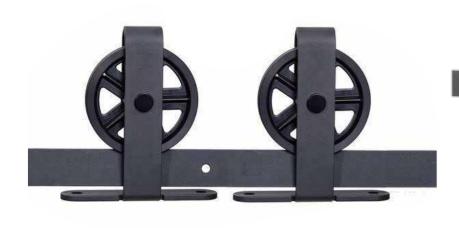

#### Hasp

• Use on chests, doors, or any pieces you want an added measure of security on

**Material**: Steel

**Finish**: Zinc, Glvanized, Yellow zinc, Brass, Spray...

4

This particular sliding barn door hardware kit features big industrial spoke wheels, making it a top choice among those decorating rooms with an industrially urban appeal. It combines modern trends with some industrialized old world charm.

Each set of barn door hardware ordered includes the following:

All Hardware is Powder Coated

2 Classic Straps and Wheels

Track at length ordered

Spacers and Lag Bolts, 1 per foot of track ordered 2 stops for the end of track

1 bottom guide

All hardware, nuts, and bolts needed to attach the hardware to the door.

- Decorative spear design and with decorative material
- Ideal for gates, sheds and garages
- Instantly adds curb appeal to your home