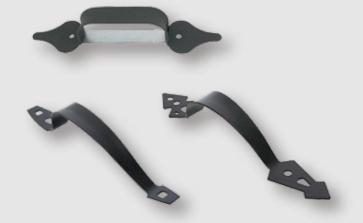

#### Door pull

- Practical door pulled used for gates, cabinets and drawers
- Mounting hardware included
- Meets decorative and utility needs
- •Steel design for durability Knuckle with two ball bearings and fixed pin

Material: Steel, SS304

**Corner**: SQ, 5/8R,1/4R

**Finish**: Powe coading, Zinc, Glvanized...