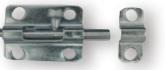

#### Barrel bolt

- Bolt fits snug into the chamber, reducing risk of mount loosening
- Ideal for doors, sheds, gates, and more
- Suitable for commercial or residential use
- Corrosion-resistant

Heavy duty Barrel bolt

Material: Steel, SS304

Finish: Zinc, Glvanized, Yellow zinc, Black...