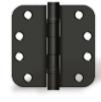

#### Plain Bearing Hinge

2BB Residential Hinge

- Use on residential doors up to 1-3/8" thick
- Flush mounted
- Use on doors under 100lbs with 2 hinges or 150lbs with 7
- Designed with decorative style in mind
- Available in a variety of finishes

Material: Steel

**Corner**: SQ, 5/8R,1/4R

Finish: Antique brass, Bright brass, Antique nickel plated, Brushed nichel, Chorme plated, K-golden, ORB...

•Knuckle with two ball bearings and fixed pin

Material: Steel

**Corner**: SQ, 5/8R,1/4R

Finish: Antique brass, Bright brass, Antique nickel plated, Brushed nickel, Chorme plated, K-golden, ORB, Power coading...