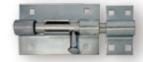

#### Barrel bolt

- Bolt fits snug into the chamber, reducing risk of mount loosening
- Ideal for doors, sheds, gates, and more
- Suitable for commercial or residential use
- Corrosion-resistant

Heavy duty Barrel bolt

Material: Steel, SS304

Finish: Zinc, Glvanized, Yellow zinc, Black...