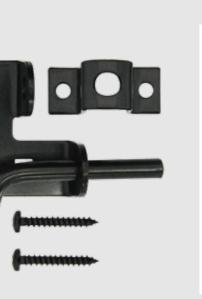

#### Hasp

• Use on chests, doors, or any pieces you want an added measure of security on

**Material**: Steel

**Finish**: Zinc, Glvanized, Yellow zinc, Brass, Spray...

4

This particular sliding barn door hardware kit features big industrial spoke wheels, making it a top choice among those decorating rooms with an industrially urban appeal. It combines modern trends with some industrialized old world charm.

Each set of barn door hardware ordered includes the following:

All Hardware is Powder Coated

2 Classic Straps and Wheels

Track at length ordered

Spacers and Lag Bolts, 1 per foot of track ordered 2 stops for the end of track

1 bottom guide

All hardware, nuts, and bolts needed to attach the hardware to the door.

- Decorative spear design and with decorative material
- Ideal for gates, sheds and garages
- Instantly adds curb appeal to your home