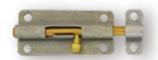

#### Barrel bolt

- Bolt fits snug into the chamber, reducing risk of mount loosening
- Ideal for doors, sheds, gates, and more
- Suitable for commercial or residential use
- Corrosion-resistant

Heavy duty Barrel bolt

Material: Steel, SS304

Finish: Zinc, Glvanized, Yellow zinc, Black...