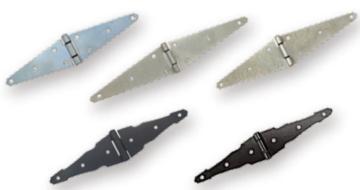

#### Heavy Strap Hinge

• with Bushings

Material: Steel, SS304

**Size**: 4" 6" 8" 10" 12"

**Finish**: Powe coading, Zinc Glvanized...

**Finish**: Powe coading, Zinc Glvanized...

# **T-Hinge**

#### Light T-Hinge

without Bushings

Material: Steel, SS304

**Finish**: Powe coading, Zinc Glvanized...

## Heavy Duty

• with Nylon Bushings

Material: Steel, SS304

**Finish**: Powe coading, Zinc Glvanized...