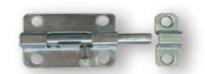

#### Barrel bolt

- Bolt fits snug into the chamber, reducing risk of mount loosening
- Ideal for doors, sheds, gates, and more
- Suitable for commercial or residential use
- Corrosion-resistant

Heavy duty Barrel bolt

Material: Steel, SS304

Finish: Zinc, Glvanized, Yellow zinc, Black...