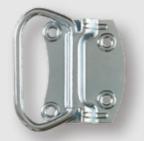

#### Cup Hook

- Great to use in home DIY projects
- Use to organize mugs in a coffee corner, or hangs small items

**Material**: Steel

Finish: Brass, Zinc, Galv...

#### Screw Eye

- Commonly used for wood applications
- Screw eyes are used for vertical hanging rather than angular loads
- Zinc has light anti-corrosion properties
- Do not use to lift loads

Material: Steel

#### Screw Hook

**Material**: Steel

Finish: Zinc, Galv, Yellow Zinc...