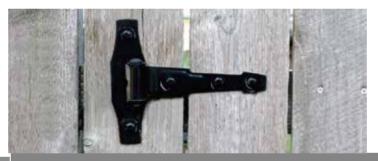

# **T-Hinge**

#### Light T-Hinge

without Bushings

Material: Steel, SS304

**Finish**: Powe coading, Zinc Glvanized...