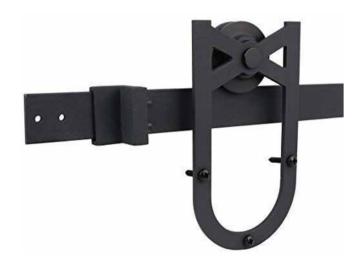

#### Hasp

• Use on chests, doors, or any pieces you want an added measure of security on

**Material**: Steel

**Finish**: Zinc, Glvanized, Yellow zinc, Brass, Spray...

4

This particular sliding barn door hardware kit features big industrial spoke wheels, making it a top choice among those decorating rooms with an industrially urban appeal. It combines modern trends with some industrialized old world charm.

Each set of barn door hardware ordered includes the following:

All Hardware is Powder Coated

2 Classic Straps and Wheels

Track at length ordered

Spacers and Lag Bolts, 1 per foot of track ordered 2 stops for the end of track

1 bottom guide

All hardware, nuts, and bolts needed to attach the hardware to the door.

- Decorative spear design and with decorative material
- Ideal for gates, sheds and garages
- Instantly adds curb appeal to your home