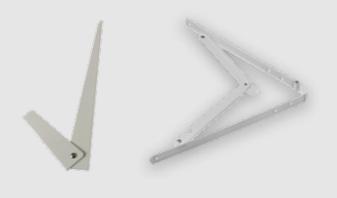

#### Heavy duty brace

- ●Great for DIY projects
- •Adds extra reinforcement for inside right angles
- Ideal for wood products

**Material**: Steel

**Size**: 2' 3' 3/4x1 3/4' 2 1/2' 3/4X2 1/2'...

**Finish**: Zinc, Yellow Zinc, White, Galvanizing..