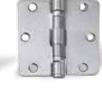

#### Plain Bearing Hinge

2BB Residential Hinge

- Use on residential doors up to 1-3/8" thick
- Flush mounted
- Use on doors under 100lbs with 2 hinges or 150lbs with 7
- Designed with decorative style in mind
- Available in a variety of finishes

Material: Steel

**Corner**: SQ, 5/8R,1/4R

Finish: Antique brass, Bright brass, Antique nickel plated, Brushed nichel, Chorme plated, K-golden, ORB...

•Knuckle with two ball bearings and fixed pin

Material: Steel