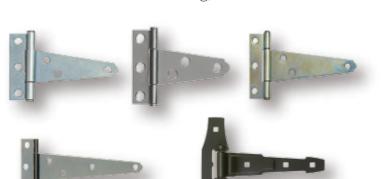

#### Plain Bearing Hinge

2BB Residential Hinge

- Use on residential doors up to 1-3/8" thick
- Flush mounted
- Use on doors under 100lbs with 2 hinges or 150lbs with 7
- Designed with decorative style in mind
- Available in a variety of finishes

Material: Steel

**Corner**: SQ, 5/8R,1/4R

Finish: Antique brass, Bright brass, Antique nickel plated, Brushed nichel, Chorme plated, K-golden, ORB...

•Knuckle with two ball bearings and fixed pin

Material: Steel

**Corner**: SQ, 5/8R,1/4R

Finish: Antique brass, Bright brass, Antique nickel plated, Brushed nickel, Chorme plated, K-golden, ORB, Power coading...