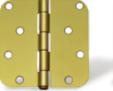

#### Plain Bearing Hinge

2BB Residential Hinge

- Use on residential doors up to 1-3/8" thick
- Flush mounted
- Use on doors under 100lbs with 2 hinges or 150lbs with 7
- Designed with decorative style in mind
- Available in a variety of finishes

Material: Steel

**Corner**: SQ, 5/8R,1/4R

Finish: Antique brass, Bright brass, Antique nickel plated, Brushed nichel, Chorme plated, K-golden, ORB...

•Knuckle with two ball bearings and fixed pin

Material: Steel

**Corner**: SQ, 5/8R,1/4R

Finish: Antique brass, Bright brass, Antique nickel plated, Brushed nickel, Chorme plated, K-golden, ORB, Power coading...