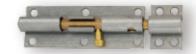

#### Barrel bolt

- Bolt fits snug into the chamber, reducing risk of mount loosening
- Ideal for doors, sheds, gates, and more
- Suitable for commercial or residential use
- Corrosion-resistant

Heavy duty Barrel bolt

Material: Steel, SS304

Finish: Zinc, Glvanized, Yellow zinc, Black...