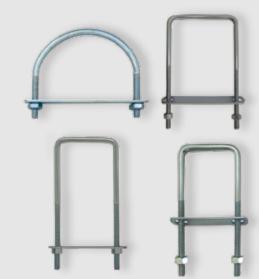

#### **U-Bolts**

• U-bolts are great for piping projects

Material: Steel, SS304

**Finish**: Zinc, Galvanized...

#### Square U-Bolts

• Square U-bolts are great for attachment to square shaped posts.

Material: Steel, SS304

**Finish**: Zinc, Galvanized...