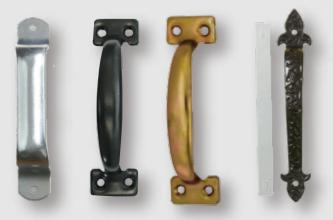

#### Door pull

- Practical door pulled used for gates, cabinets and drawers
- Mounting hardware included
- Meets decorative and utility needs
- •Steel design for durability Knuckle with two ball bearings and fixed pin

Material: Steel, SS304

**Corner**: SQ, 5/8R,1/4R

**Finish**: Powe coading, Zinc, Glvanized...