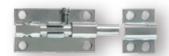

#### Barrel bolt

- Bolt fits snug into the chamber, reducing risk of mount loosening
- Ideal for doors, sheds, gates, and more
- Suitable for commercial or residential use
- Corrosion-resistant

Heavy duty Barrel bolt

Material: Steel, SS304

Finish: Zinc, Glvanized, Yellow zinc, Black...