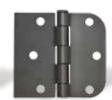

#### Plain Bearing Hinge

2BB Residential Hinge

- Use on residential doors up to 1-3/8" thick
- Flush mounted
- Use on doors under 100lbs with 2 hinges or 150lbs with 7
- Designed with decorative style in mind
- Available in a variety of finishes

Material: Steel

**Corner**: SQ, 5/8R,1/4R

Finish: Antique brass, Bright brass, Antique nickel plated, Brushed nichel, Chorme plated, K-golden, ORB...

•Knuckle with two ball bearings and fixed pin

Material: Steel

**Corner**: SQ, 5/8R,1/4R

Finish: Antique brass, Bright brass, Antique nickel plated, Brushed nickel, Chorme plated, K-golden, ORB, Power coading...