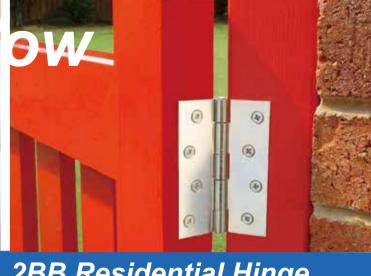

#### Plain Bearing Hinge

2BB Residential Hinge

- Use on residential doors up to 1-3/8" thick
- Flush mounted
- Use on doors under 100lbs with 2 hinges or 150lbs with 7
- Designed with decorative style in mind
- Available in a variety of finishes