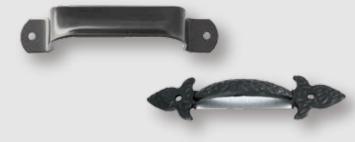

#### Door pull

- Practical door pulled used for gates, cabinets and drawers
- Mounting hardware included
- Meets decorative and utility needs
- •Steel design for durability Knuckle with two ball bearings and fixed pin

Material: Steel, SS304

**Corner**: SQ, 5/8R,1/4R

**Finish**: Powe coading, Zinc, Glvanized...