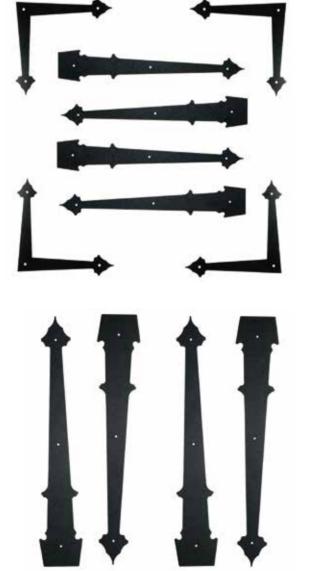

1 bottom guide

All hardware, nuts, and bolts needed to attach the hardware to the door.

- Decorative spear design and with decorative material
- Ideal for gates, sheds and garages
- Instantly adds curb appeal to your home