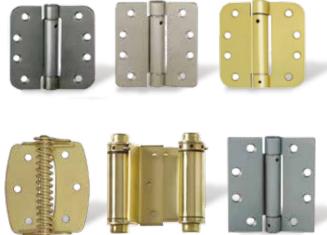

- Used to hang doors in a variety of residential and commercial applications
- Features a fully adjustable spring for different closing speeds
- Easy to install in any standard door frame

**Material**: Steel

Spring Hinge

**Corner**: SQ, 5/8R, 1/4R

**Finish**: Antique brass, Bright brass, Antique nickel plated, Brushed nichel, Chorme plated, K-golden,ORB...