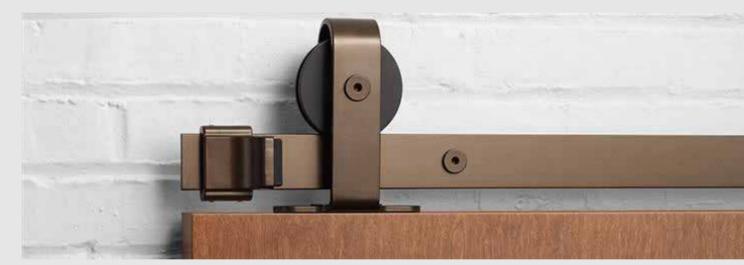

#### Hasp

• Use on chests, doors, or any pieces you want an added measure of security on

**Material**: Steel

**Finish**: Zinc, Glvanized, Yellow zinc, Brass, Spray...

4

This particular sliding barn door hardware kit features big industrial spoke wheels, making it a top choice among those decorating rooms with an industrially urban appeal. It combines modern trends with some industrialized old world charm.

Each set of barn door hardware ordered includes the following:

All Hardware is Powder Coated

2 Classic Straps and Wheels

Track at length ordered

Spacers and Lag Bolts, 1 per foot of track ordered 2 stops for the end of track