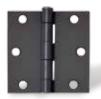

#### Plain Bearing Hinge

2BB Residential Hinge

- Use on residential doors up to 1-3/8" thick
- Flush mounted
- Use on doors under 100lbs with 2 hinges or 150lbs with 7
- Designed with decorative style in mind
- Available in a variety of finishes

Material: Steel

**Corner**: SQ, 5/8R,1/4R

Finish: Antique brass, Bright brass, Antique nickel plated, Brushed nichel, Chorme plated, K-golden, ORB...

•Knuckle with two ball bearings and fixed pin

Material: Steel