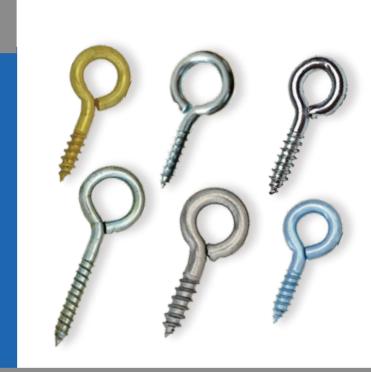

#### Screw Eye

- Commonly used for wood applications
- Screw eyes are used for vertical hanging rather than angular loads
- Zinc has light anti-corrosion properties
- Do not use to lift loads

Material: Steel

Finish: Brass, Zinc, Yellow zinc...