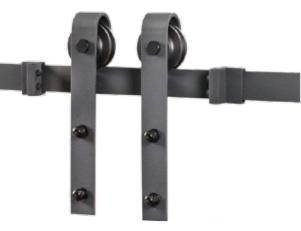

#### Hasp

• Use on chests, doors, or any pieces you want an added measure of security on

**Material**: Steel

**Finish**: Zinc, Glvanized, Yellow zinc, Brass, Spray...

4

This particular sliding barn door hardware kit features big industrial spoke wheels, making it a top choice among those decorating rooms with an industrially urban appeal. It combines modern trends with some industrialized old world charm.

Each set of barn door hardware ordered includes the following:

All Hardware is Powder Coated

2 Classic Straps and Wheels

Track at length ordered

Spacers and Lag Bolts, 1 per foot of track ordered 2 stops for the end of track

1 bottom guide

All hardware, nuts, and bolts needed to attach the hardware to the door.

- Decorative spear design and with decorative material
- Ideal for gates, sheds and garages
- Instantly adds curb appeal to your home