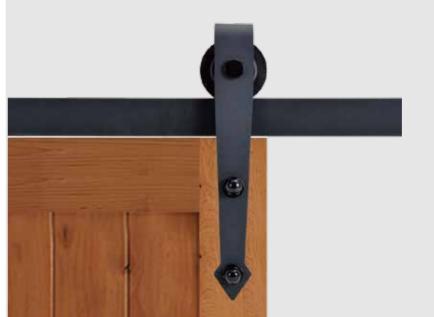

#### Hasp

• Use on chests, doors, or any pieces you want an added measure of security on

**Material**: Steel

**Finish**: Zinc, Glvanized, Yellow zinc, Brass, Spray...

4

This particular sliding barn door hardware kit features big industrial spoke wheels, making it a top choice among those decorating rooms with an industrially urban appeal. It combines modern trends with some industrialized old world charm.

Each set of barn door hardware ordered includes the following:

All Hardware is Powder Coated

2 Classic Straps and Wheels

Track at length ordered

Spacers and Lag Bolts, 1 per foot of track ordered 2 stops for the end of track