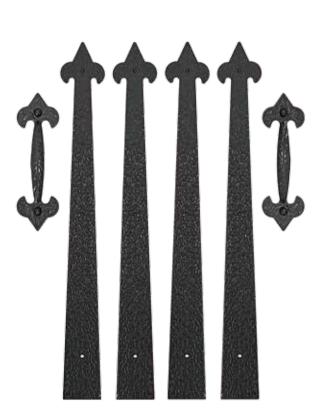

1 bottom guide

All hardware, nuts, and bolts needed to attach the hardware to the door.

- Decorative spear design and with decorative material
- Ideal for gates, sheds and garages
- Instantly adds curb appeal to your home