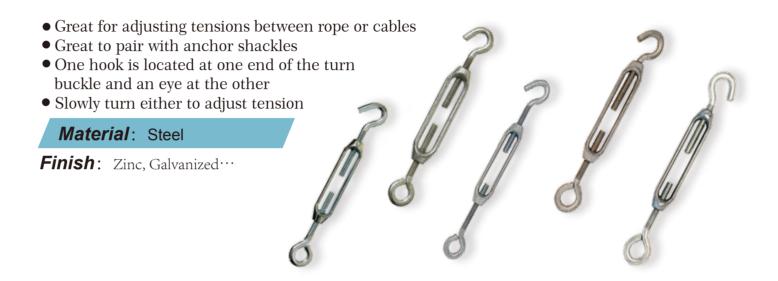

k

1 bottom guide

All hardware, nuts, and bolts needed to attach the hardware to the door.

















- Decorative spear design and with decorative material
- Ideal for gates, sheds and garages
- Instantly adds curb appeal to your home















#### Cup Hook

- Great to use in home DIY projects
- Use to organize mugs in a coffee corner, or hangs small items

**Material**: Steel

Finish: Brass, Zinc, Galv...

#### Screw Eye

- Commonly used for wood applications
- Screw eyes are used for vertical hanging rather than angular loads
- Zinc has light anti-corrosion properties
- Do not use to lift loads

Material: Steel

Finish: Brass, Zinc, Yellow zinc...





#### Screw Hook

**Material**: Steel

Finish: Zinc, Galv, Yellow Zinc...



# Eyehook Turnbuckle

#### Eyehook Turnbuckle



#### **U-Bolts**

• U-bolts are great for piping projects

Material: Steel, SS304

**Finish**: Zinc, Galvanized...



#### Square U-Bolts

• Square U-bolts are great for attachment to square shaped posts.

Material: Steel, SS304

**Finish**: Zinc, Galvanized...





#### **Corner Brace**



- Great for DIY projects
- Adds extra reinforcement for inside right angles
- Ideal for wood products

Material: Steel

**Size**: 3/4" 1" 1 1/2" 2" 2-1/2" 3" 4" 5" 6" 8" 10" ...

**Finish**: Zinc, Yellow Zinc, White, Galvanizing..

#### Menting Plate

- •Great for DIY projects
- •Adds extra reinforcement for inside right angles
- Ideal for wood products

Material: Steel

**Size**: 2' 3' 4' 5' 6' 8' 10' ...

**Finish**: Zinc, Yellow Zinc, White, Galvanizing..



#### Heavy duty brace



- ●Great for DI