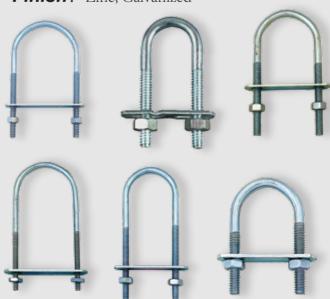

#### **U-Bolts**

• U-bolts are great for piping projects

Material: Steel, SS304

**Finish**: Zinc, Galvanized...

#### Square U-Bolts

• Square U-bolts are great for attachment to square shaped posts.

Material: Steel, SS304

**Finish**: Zinc, Galvanized...