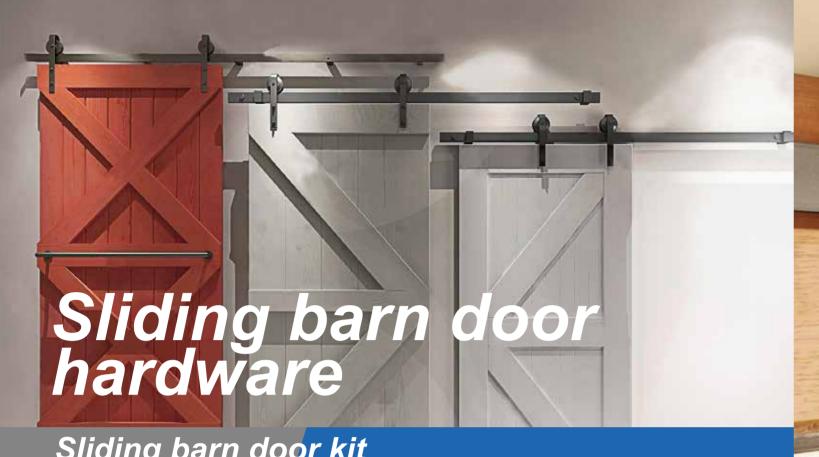

#### Hasp

• Use on chests, doors, or any pieces you want an added measure of security on

**Material**: Steel

**Finish**: Zinc, Glvanized, Yellow zinc, Brass, Spray...

4

This particular sliding barn door hardware kit features big industrial spoke wheels, making it a top choice among those decorating rooms with an industrially urban appeal. It combines modern trends with some industrialized old world charm.

Each set of barn door hardware ordered includes the following:

All Hardware is Powder Coated

2 Classic Straps and Wheels

Track at length ordered

Spacers and Lag Bolts, 1 per foot of track ordered 2 stops for the end of track

1 bottom guide

All hardware, nuts, and bolts needed to attach the hardware to the door.

- Decorative spear design and with decorative material
- Ideal for gates, sheds and garages
- Instantly adds curb appeal to your home