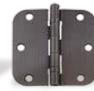

#### Plain Bearing Hinge

2BB Residential Hinge

- Use on residential doors up to 1-3/8" thick
- Flush mounted
- Use on doors under 100lbs with 2 hinges or 150lbs with 7
- Designed with decorative style in mind
- Available in a variety of finishes

Material: Steel

**Corner**: SQ, 5/8R,1/4R

Finish: Antique brass, Bright brass, Antique nickel plated, Brushed nichel, Chorme plated, K-golden, ORB...

•Knuckle with two ball bearings and fixed pin

Material: Steel

**Corner**: SQ, 5/8R,1/4R

Finish: Antique brass, Bright brass, Antique nickel plated, Brushed nickel, Chorme plated, K-golden, ORB, Power coading...