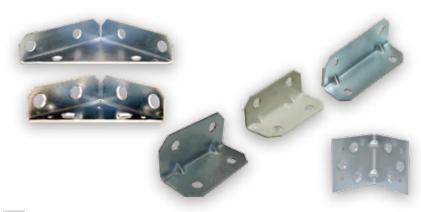

#### **Corner Brace**

- Great for DIY projects
- Adds extra reinforcement for inside right angles
- Ideal for wood products

Material: Steel

**Size**: 3/4" 1" 1 1/2" 2" 2-1/2" 3" 4" 5" 6" 8" 10" ...

**Finish**: Zinc, Yellow Zinc, White, Galvanizing..

#### Menting Plate

- •Great for DIY projects
- •Adds extra reinforcement for inside right angles
- Ideal for wood products

Material: Steel

**Size**: 2' 3' 4' 5' 6' 8' 10' ...

**Finish**: Zinc, Yellow Zinc, White, Galvanizing..

#### Heavy duty brace

- ●Great for DIY projects
- •Adds extra reinforcement for inside right angles
- Ideal for wood products

**Material**: Steel

**Size**: 2' 3' 3/4x1 3/4' 2 1/2' 3/4X2 1/2'...

**Finish**: Zinc, Yellow Zinc, White, Galvanizing..