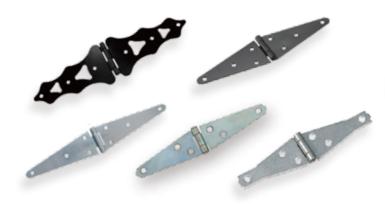

#### Heavy Strap Hinge

• with Bushings

Material: Steel, SS304

**Size**: 4" 6" 8" 10" 12"

**Finish**: Powe coading, Zinc Glvanized...

**Finish**: Powe coading, Zinc Glvanized...

# **T-Hinge**

#### Light T-Hinge

without Bushings

Material: Steel, SS304

**Finish**: Powe coading, Zinc Glvanized...

## Heavy Duty

• with Nylon Bushings

Material: Steel, SS304

**Finish**: Powe coading, Zinc Glvanized...