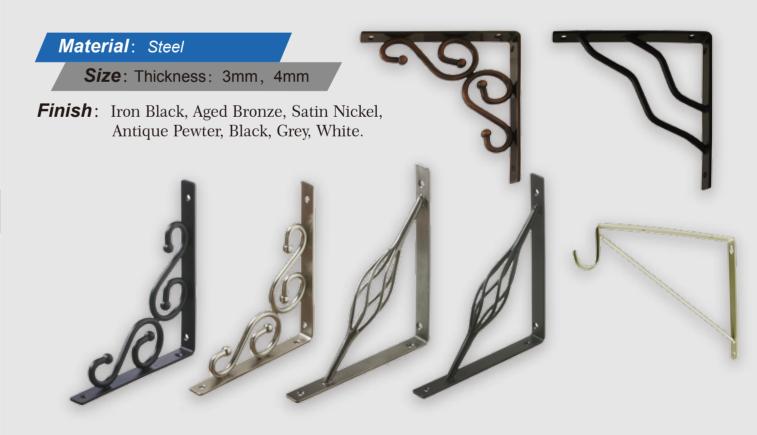

#### Decrative bracket

- Great for installing shelves
- Use to maximize space by adding shelves to areas that need storage

Material: Steel

**Size**: 10"X12" 12"X14"...

3"X4" 5"X6" 6"X8" 8"X10"

Finish: Black, Grey, White...

#### Shelf bracket

12 13