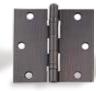

#### Plain Bearing Hinge

2BB Residential Hinge

- Use on residential doors up to 1-3/8" thick
- Flush mounted
- Use on doors under 100lbs with 2 hinges or 150lbs with 7
- Designed with decorative style in mind
- Available in a variety of finishes

Material: Steel

**Corner**: SQ, 5/8R,1/4R

Finish: Antique brass, Bright brass, Antique nickel plated, Brushed nichel, Chorme plated, K-golden, ORB...

•Knuckle with two ball bearings and fixed pin

Material: Steel

**Corner**: SQ, 5/8R,1/4R

Finish: Antique brass, Bright brass, Antique nickel plated, Brushed nickel, Chorme plated, K-golden, ORB, Power coading...