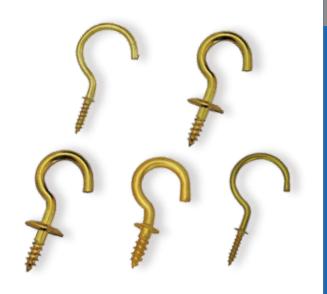

#### Cup Hook

- Great to use in home DIY projects
- Use to organize mugs in a coffee corner, or hangs small items

**Material**: Steel

Finish: Brass, Zinc, Galv...