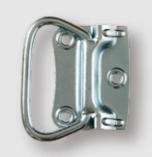

#### Cup Hook

- Great to use in home DIY projects
- Use to organize mugs in a coffee corner, or hangs small items

**Material**: Steel

Finish: Brass, Zinc, Galv...

#### Screw Eye

- Commonly used for wood applications
- Screw eyes are used for vertical hanging rather than angular loads
- Zinc has light anti-corrosion properties
- Do not use to lift loads

Material: Steel

#### Screw Hook

**Material**: Steel

Finish: Zinc, Galv, Yellow Zinc...