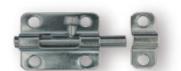

#### Barrel bolt

- Bolt fits snug into the chamber, reducing risk of mount loosening
- Ideal for doors, sheds, gates, and more
- Suitable for commercial or residential use
- Corrosion-resistant

Heavy duty Barrel bolt

Material: Steel, SS304

Finish: Zinc, Glvanized, Yellow zinc, Black...