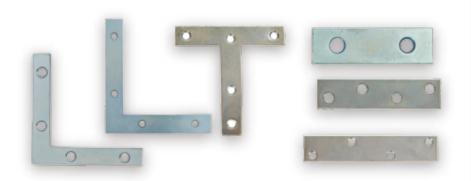

#### **Corner Brace**

- Great for DIY projects
- Adds extra reinforcement for inside right angles
- Ideal for wood products

Material: Steel

**Size**: 3/4" 1" 1 1/2" 2" 2-1/2" 3" 4" 5" 6" 8" 10" ...

**Finish**: Zinc, Yellow Zinc, White, Galvanizing..

#### Menting Plate

- •Great for DIY projects
- •Adds extra reinforcement for inside right angles
- Ideal for wood products

Material: Steel

**Size**: 2' 3' 4' 5' 6' 8' 10' ...

**Finish**: Zinc, Yellow Zinc, White, Galvanizing..

#### Heavy duty brace

- ●Great for DIY projects
- •Adds extra reinforcement for inside right angles
- Ideal for wood products

**Material**: Steel

**Size**: 2' 3' 3/4x1 3/4' 2 1/2' 3/4X2 1/2'...

**Finish**: Zinc, Yellow Zinc, White, Galvanizing..