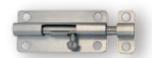

#### Barrel bolt

- Bolt fits snug into the chamber, reducing risk of mount loosening
- Ideal for doors, sheds, gates, and more
- Suitable for commercial or residential use
- Corrosion-resistant

Heavy duty Barrel bolt

Material: Steel, SS304

Finish: Zinc, Glvanized, Yellow zinc, Black...