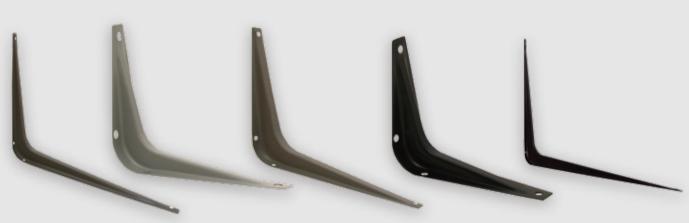

#### Decrative bracket

- Great for installing shelves
- Use to maximize space by adding shelves to areas that need storage

Material: Steel

**Size**: 10"X12" 12"X14"...

3"X4" 5"X6" 6"X8" 8"X10"

Finish: Black, Grey, White...

#### Shelf bracket

12 13