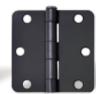

#### Plain Bearing Hinge

2BB Residential Hinge

- Use on residential doors up to 1-3/8" thick
- Flush mounted
- Use on doors under 100lbs with 2 hinges or 150lbs with 7
- Designed with decorative style in mind
- Available in a variety of finishes

Material: Steel

**Corner**: SQ, 5/8R,1/4R

Finish: Antique brass, Bright brass, Antique nickel plated, Brushed nichel, Chorme plated, K-golden, ORB...

•Knuckle with two ball bearings and fixed pin

Material: Steel

**Corner**: SQ, 5/8R,1/4R

Finish: Antique brass, Bright brass, Antique nickel plated, Brushed nickel, Chorme plated, K-golden, ORB, Power coading...