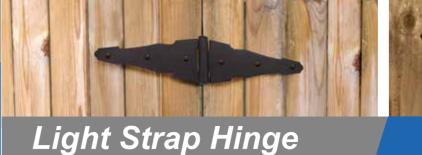

#### Heavy Strap Hinge

• with Bushings

Material: Steel, SS304

**Size**: 4" 6" 8" 10" 12"

**Finish**: Powe coading, Zinc Glvanized...

**Finish**: Powe coading, Zinc Glvanized...