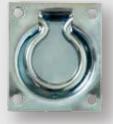

#### Screw Eye

- Commonly used for wood applications
- Screw eyes are used for vertical hanging rather than angular loads
- Zinc has light anti-corrosion properties
- Do not use to lift loads

Material: Steel

Finish: Brass, Zinc, Yellow zinc...