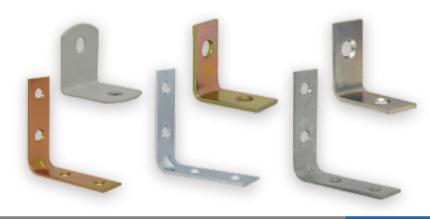

#### **Corner Brace**

- Great for DIY projects
- Adds extra reinforcement for inside right angles
- Ideal for wood products

Material: Steel

**Size**: 3/4" 1" 1 1/2" 2" 2-1/2" 3" 4" 5" 6" 8" 10" ...

**Finish**: Zinc, Yellow Zinc, White, Galvanizing..