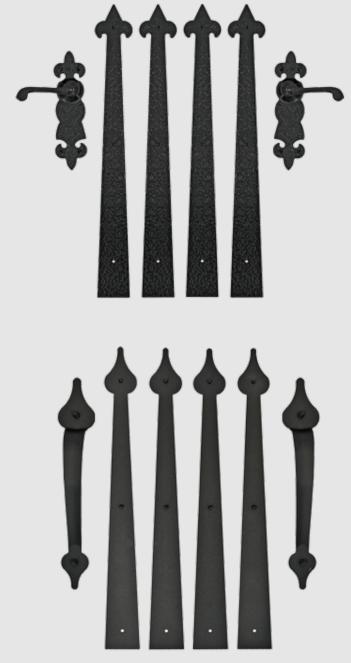

1 bottom guide

All hardware, nuts, and bolts needed to attach the hardware to the door.

- Decorative spear design and with decorative material
- Ideal for gates, sheds and garages
- Instantly adds curb appeal to your home