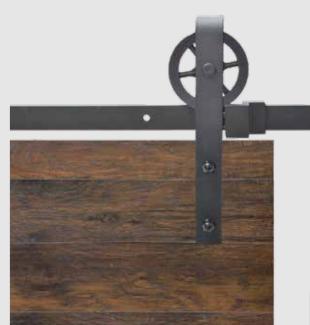

#### Hasp

• Use on chests, doors, or any pieces you want an added measure of security on

**Material**: Steel

**Finish**: Zinc, Glvanized, Yellow zinc, Brass, Spray...

4

This particular sliding barn door hardware kit features big industrial spoke wheels, making it a top choice among those decorating rooms with an industrially urban appeal. It combines modern trends with some industrialized old world charm.

Each set of barn door hardware ordered includes the following:

All Hardware is Powder Coated

2 Classic Straps and Wheels

Track at length ordered

Spacers and Lag Bolts, 1 per foot of track ordered 2 stops for the end of track