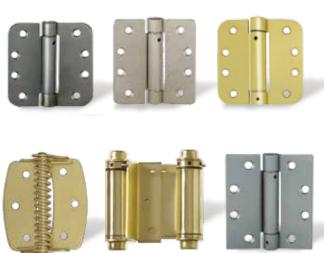

- Used to hang doors in a variety of residential and commercial applications
- Features a fully adjustable spring for different closing speeds
- Easy to install in any standard door frame

**Material**: Steel

Spring Hinge

**Corner**: SQ, 5/8R, 1/4R

**Finish**: Antique brass, Bright brass, Antique nickel plated, Brushed nichel, Chorme plated, K-golden,ORB...