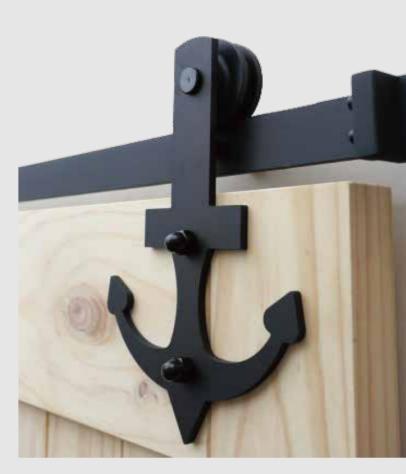

#### Hasp

• Use on chests, doors, or any pieces you want an added measure of security on

**Material**: Steel

**Finish**: Zinc, Glvanized, Yellow zinc, Brass, Spray...

4

This particular sliding barn door hardware kit features big industrial spoke wheels, making it a top choice among those decorating rooms with an industrially urban appeal. It combines modern trends with some industrialized old world charm.

1 bottom guide

All hardware, nuts, and bolts needed to attach the hardware to the door.

- Decorative spear design and with decorative material
- Ideal for gates, sheds and garages
- Instantly adds curb appeal to your home