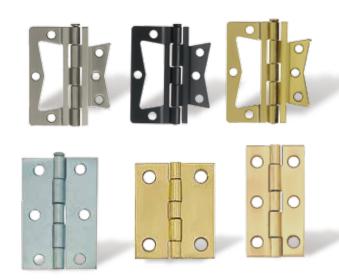

#### Plain Bearing Hinge

2BB Residential Hinge

- Use on residential doors up to 1-3/8" thick
- Flush mounted
- Use on doors under 100lbs with 2 hinges or 150lbs with 7
- Designed with decorative style in mind
- Available in a variety of finishes

Material: Steel

**Corner**: SQ, 5/8R,1/4R

Finish: Antique brass, Bright brass, Antique nickel plated, Brushed nichel, Chorme plated, K-golden, ORB...

•Knuckle with two ball bearings and fixed pin

Material: Steel

**Corner**: SQ, 5/8R,1/4R

Finish: Antique brass, Bright brass, Antique nickel plated, Brushed nickel, Chorme plated, K-golden, ORB, Power coading...

#### Cabint Hinge

- Designed for cabinet and lightweight utility doors
- Can be used for both left and right handed
- Mounted full surface

Material: Steel Brass

**Corner**: SQ, 5/8R,1/4R

**Finish**: Zinc, Yellow zinc, Galvanizing, Bare...