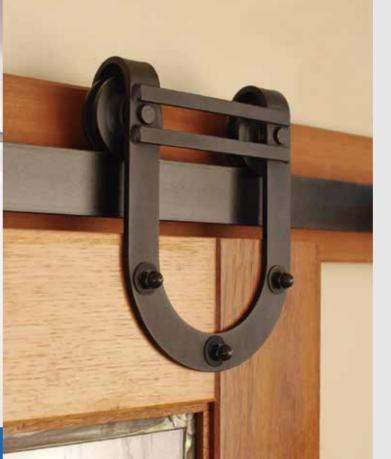

#### Hasp

• Use on chests, doors, or any pieces you want an added measure of security on

**Material**: Steel

**Finish**: Zinc, Glvanized, Yellow zinc, Brass, Spray...

4

This particular sliding barn door hardware kit features big industrial spoke wheels, making it a top choice among those decorating rooms with an industrially urban appeal. It combines modern trends with some industrialized old world charm.

Each set of barn door hardware ordered includes the following:

All Hardware is Powder Coated

2 Classic Straps and Wheels

Track at length ordered

Spacers and Lag Bolts, 1 per foot of track ordered 2 stops for the end of track

1 bottom guide

All hardware, nuts, and bolts needed to attach the hardware to the door.

- Decorative spear design and with decorative material
- Ideal for gates, sheds and garages
- Instantly adds curb appeal to your home