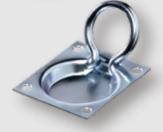

#### Cup Hook

- Great to use in home DIY projects
- Use to organize mugs in a coffee corner, or hangs small items

**Material**: Steel

Finish: Brass, Zinc, Galv...